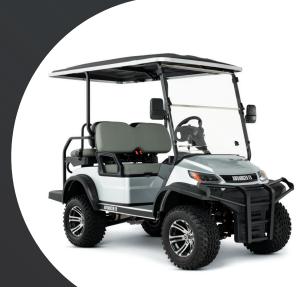

#### WINDSHIELD

DOT Rated With Toughened Glass + Wiper

#### SEATS

Custom Stitched Premium Leather: - Flat - Bolstered

### DIMENSIONS

Overall LxWxH: 115.4in x 53.9in x 81.1in

Curb Weight: 1345 lbs

### BODY CONFIGURATION

| Windshield                     | Folding Acrylic                                                                                                                                     |
|--------------------------------|-----------------------------------------------------------------------------------------------------------------------------------------------------|
| Roof                           | Aluminum Alloy Frame                                                                                                                                |
| Floor                          | Aluminum Profile Non-Slip Floor, High Strength Structure,<br>Corrosion Resistant, Aging Resistant                                                   |
| Mirrors                        | Adjustable & Foldable Side Mirrors                                                                                                                  |
| Lights &<br>Warning<br>Signals | Hi/Lo Beam Positioning LED Headlights, Daytime Running Lights,<br>LED Taillights, Brake Lights, Snail Horn & Reversing Buzzer                       |
| Safety                         | Retractable Seat Belts, Auto-Lock Parking Brake & Backseat Safety Bar                                                                               |
| Dash                           | Molded Instrument Panel, LED Speedometer,<br>Single-Arm Combination Switch, FNR Switch, Multiple Cup Holders,<br>Double USB Ports, 12V Power Supply |
| Steering                       | Double-Ended Rack And Pinion, Self-Adjusting                                                                                                        |
| Braking<br>System              | Four Wheel Hydraulic Disc Brake + Electromagnetic Parking Brake                                                                                     |
| Front<br>Suspension            | Swing Arm Independent Front Suspension + Coil Spring + Hydraulic<br>Shock Absorbers                                                                 |
| Rear<br>Suspension             | Coil Springs + Hydraulic Shock Absorbers + Stabilizing Bar<br>Gear Ratio 16:1                                                                       |
| Tires                          | 23 x 10.5-12 Aluminum Alloy Wheel                                                                                                                   |
| Off-Road<br>Aesthetics         | Brush Guard + Fender Flares                                                                                                                         |
|                                | 1                                                                                                                                                   |