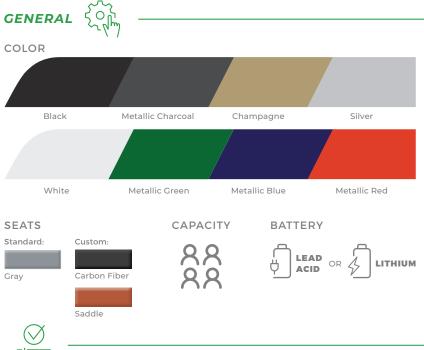

# 





## UPGRADES I

#### WINDSHIELD

DOT Rated With Toughened Glass + Wiper

#### SEATS

Custom Stitched Premium Leather: - Flat - Bolstered

### BATTERY

- RoyPow<sup>®</sup> Lithium Battery
- Trojan<sup>®</sup> Battery

#### **MULTIMEDIA**

- Wet Sounds® Stealth 6 Soundbar

### **OTHER UPGRADES**

- Flip-to-Golf Kit
- Custom Key Upgrade
- Enclosure
- Floor Mat
- Parking Mat
- Gravitational Phone Bracket

### DIMENSIONS

Overall LxWxH: 115.4in x 53.9in x 81.1in

Curb Weight: 1345 lbs

### BODY CONFIGURATION

| Windshield                     | Folding Acrylic                                                                                                                                     |
|--------------------------------|---------------------------------------------------------------------